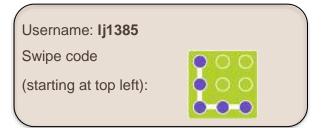

## PC DESKTOP AND LAPTOP LOG-IN

Log in at www.letterjoin.co.uk and use the Desktop log-in option with these details:

Username: **Ij1385** Password: **home** 