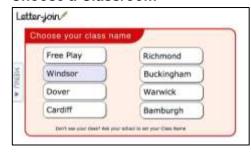

## **Choose a Classroom**

Once logged-in, choose your child's classroom and you can use Letter-join's resources and fun activities to reinforce the handwriting we teach at school. You can trace over the letters and words and play the games on your tablet.